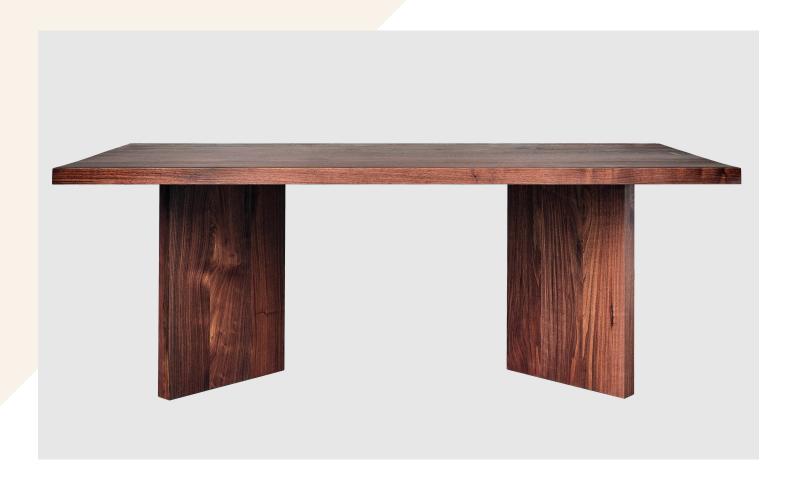

## Solid Arrow Table

>>> Standard Lengths: 6-12', Standard Widths: 30-48".

Custom sizes available

SPECIES SHOWN >>>> Black Walnut

DESIGN INFO

This modern table with it's floating top and solid V-shaped legs is a celebration

of heaviful lead was dead and have a statisht side dead like and as allowed as the state of the solid variable and solid varia

of beautiful local wood, and can have a straight sided or live-edge slab top