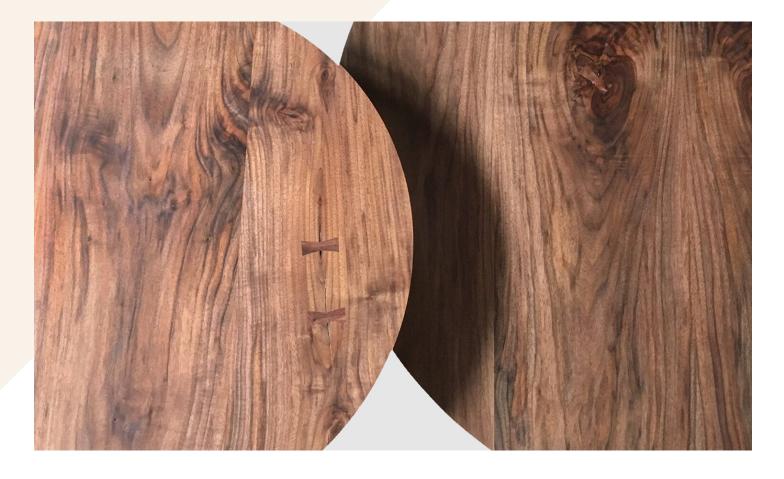

## Eclipse Coffee Tables

| SIZE              | <ul> <li>▶ Large: 43"D x 16"H</li> <li>▶ Medium: 30"D x 18.5"H</li> <li>▶ Small: 20"D x 21"H</li> </ul>                                                                                                                                         | ⊯ Extra Small: 16"D x 14"H<br>⊯ Custom Sizes Available |
|-------------------|-------------------------------------------------------------------------------------------------------------------------------------------------------------------------------------------------------------------------------------------------|--------------------------------------------------------|
| SPECIES SHOWN     | ≫ Walnut                                                                                                                                                                                                                                        |                                                        |
| DESIGN INFO       | <ul> <li>The circular tops of our Eclipse Coffee Tables rest on a three-legged T-shaped base with pegged joinery, have butterflied knots and cracks, and are finished with no-VOC hand rubbed oil and wax</li> <li>Handmade to order</li> </ul> |                                                        |
| AVAILABLE SPECIES | Walnut<br>Cherry<br>Oak<br>Maple<br>Spalted Maple                                                                                                                                                                                               |                                                        |
| PRICE             | Starting at \$2200                                                                                                                                                                                                                              |                                                        |