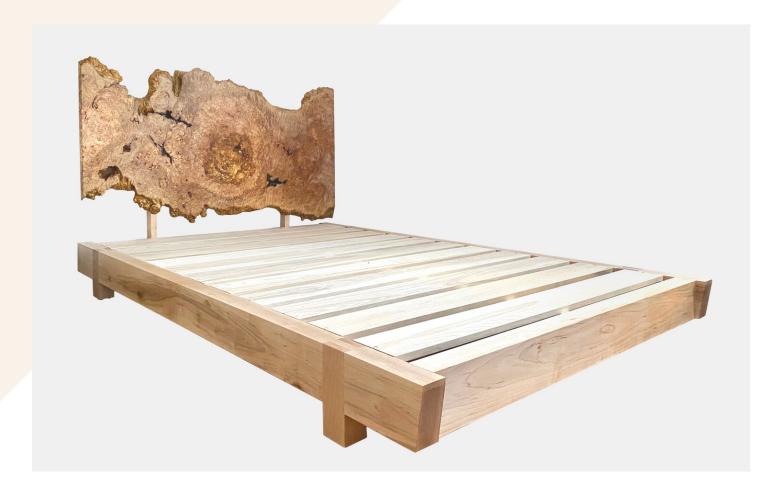

## Perri Bed

SIZE

>>> 8.5"H platform and approx. 40" H to top of headboard. Also available with a 16"H platform and approx. 48" to top of headboard. Queen (shown), King, California King, Full and Twin sizes

SPECIES SHOWN

**>>>** Maple

DESIGN INFO

- Influenced by Japanese platform beds and mid-century modern design. Meticulously fabricated, easy to assemble, and available in two different heights. Pegged poplar slats provide ventilation and flexible support, without a need for boxsprings.
- > With a straight or live edge headboard
- >> Natural non-toxic hard oil finish

AVAILABLE SPECIES

Oak Cherry

Walnut Maple Ash

PRICE

Starting at \$8800